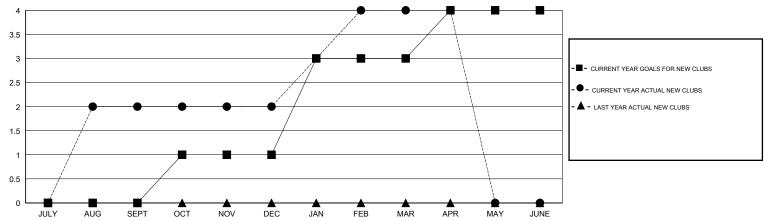

#### GOALS AND ACTUAL NEW CLUBS CUMULATIVE

# LOCATION HONG KONG, CHINA

GMT CA 5

|                                        |                  | Clubs             |                  |                  |                                        |                    | Members                             |                    |                  |
|----------------------------------------|------------------|-------------------|------------------|------------------|----------------------------------------|--------------------|-------------------------------------|--------------------|------------------|
|                                        | RESUI            | LTS FOR 2014-2015 | i                |                  | RESULTS FOR 2014-2015                  |                    |                                     |                    |                  |
| QUARTER                                | NEW CLUB<br>GOAL | NEW CLUBS         | DROPPED<br>CLUBS | NET<br>GAIN/LOSS | QUARTER                                | NEW MEMBER<br>GOAL | CHARTER AND<br>NEW MEMBERS<br>ADDED | DROPPED<br>MEMBERS | NET<br>GAIN/LOSS |
| JULY/AUG/SEPT                          | 0                | 2                 | 0                | 2                | JULY/AUG/SEPT                          | 10<br>30           | 188<br>90                           | 138<br>31          | 50<br>59         |
| OCT/NOV/DEC  JAN/FEB/MAR  APR/MAY/JUNE | 2                | 2                 | 0                | 2                | OCT/NOV/DEC  JAN/FEB/MAR  APR/MAY/JUNE | 60<br>30           | 80<br>6                             | 27<br>6            | 53<br>0          |