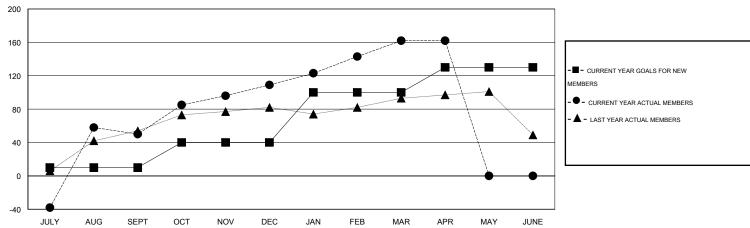

#### GOALS AND ACTUAL MEMBERS CUMULATIVE

| DROPPED CLUBS: 0  DROPPED MEMBERS   |                      | 60 CLUBS OF 72 ADDED 1 OR MORE NEW MEMBERS | GENDER DISTRIBU<br>MALE<br>FEMALE                          | 1,366 (73.64%)<br>489 (26.36%) |                |
|-------------------------------------|----------------------|--------------------------------------------|------------------------------------------------------------|--------------------------------|----------------|
| DECEASED CLUB CANCELLED OTHER TOTAL | 5<br>0<br>197<br>202 | CLICK HERE FOR HEALTH ASSESSMENT DATA      | FAMILY UNIT MEMBERS HEAD OF HOUSEHOLD NON-HEAD OF HOUSEHOL | D                              | 45<br>20<br>25 |

# LOCATION HONG KONG, CHINA

GMT CA 5

|                                        |                  | Clubs             |                  |                  |                                        |                    | Members                             |                    |                  |
|----------------------------------------|------------------|-------------------|------------------|------------------|----------------------------------------|--------------------|-------------------------------------|--------------------|------------------|
|                                        | RESUI            | LTS FOR 2014-2015 | i                |                  | RESULTS FOR 2014-2015                  |                    |                                     |                    |                  |
| QUARTER                                | NEW CLUB<br>GOAL | NEW CLUBS         | DROPPED<br>CLUBS | NET<br>GAIN/LOSS | QUARTER                                | NEW MEMBER<br>GOAL | CHARTER AND<br>NEW MEMBERS<br>ADDED | DROPPED<br>MEMBERS | NET<br>GAIN/LOSS |
| JULY/AUG/SEPT                          | 0                | 2                 | 0                | 2                | JULY/AUG/SEPT                          | 10<br>30           | 188<br>90                           | 138<br>31          | 50<br>59         |
| OCT/NOV/DEC  JAN/FEB/MAR  APR/MAY/JUNE | 2                | 2                 | 0                | 2                | OCT/NOV/DEC  JAN/FEB/MAR  APR/MAY/JUNE | 60<br>30           | 80<br>6                             | 27<br>6            | 53<br>0          |